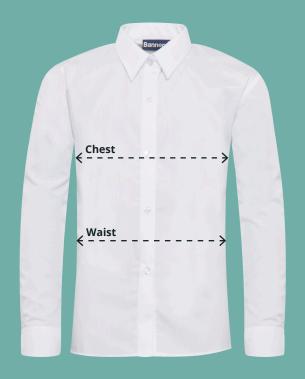

## **Chest (At 2cm from under arm)**

Measure across the chest at 2cm below the underarm with the garment laid flat.

## Waist

Measure accross the waist at the narrowest point with the garment laid down flat.

Twin Pack Slimfit LS Blouse Code: AAAA112063

| Twin Pack Slimfit LS Blouse |      |      |      |      |      |      |      |      |      |      |      |      |
|-----------------------------|------|------|------|------|------|------|------|------|------|------|------|------|
| To fit chest (Inches)       | 26"  | 28"  | 30"  | 32"  | 34"  | 36"  | 38"  | 40"  | 42"  | 44"  | 46"  | 48"  |
| Chest (cm)*                 | 38   | 40   | 42   | 44   | 46   | 48.5 | 51   | 53.5 | 56   | 58.5 | 61   | 63.5 |
| Waist (cm)                  | 32.5 | 34.5 | 36.5 | 38.5 | 40.5 | 43   | 45.5 | 48   | 50.5 | 53   | 55.5 | 58   |